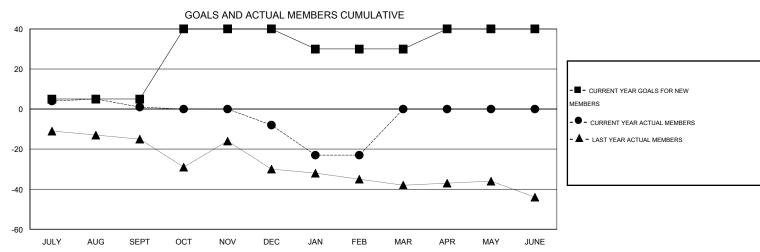

## District 27 C1

Results as of: 2/28/2015

## LOCATION WISCONSIN

GMT CA 1

| Clubs                   |                  |                   |                  |                  | Members                  |                    |                                     |                    |                  |
|-------------------------|------------------|-------------------|------------------|------------------|--------------------------|--------------------|-------------------------------------|--------------------|------------------|
|                         | RESUI            | LTS FOR 2014-2015 | i                |                  | RESULTS FOR 2014-2015    |                    |                                     |                    |                  |
| QUARTER                 | NEW CLUB<br>GOAL | NEW CLUBS         | DROPPED<br>CLUBS | NET<br>GAIN/LOSS | QUARTER                  | NEW MEMBER<br>GOAL | CHARTER AND<br>NEW MEMBERS<br>ADDED | DROPPED<br>MEMBERS | NET<br>GAIN/LOSS |
| JULY/AUG/SEPT           | 0                | 0                 | 0                | 0                | JULY/AUG/SEPT            | 5                  | 28                                  | 27                 | 1                |
| OCT/NOV/DEC JAN/FEB/MAR | 1<br>0           | 0                 | 0<br>1           | 0<br>-1          | OCT/NOV/DEC  JAN/FEB/MAR | 35<br>-10          | 26<br>11                            | 35<br>26           | -9<br>-15        |
| APR/MAY/JUNE            | 0                | 0                 | 0                | 0                | APR/MAY/JUNE             | 10                 | 0                                   | 0                  | 0                |